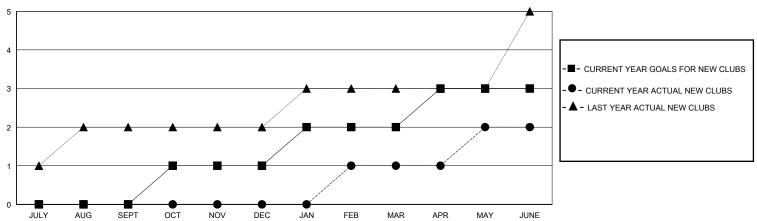

| JULY/AUG/SEPT         | 0             | 0         | 0             | JULY/AUG/SEPT | 20                    | 69                      | 20                                                 |
| OCT/NOV/DEC           | 1             | 0         | 1             | OCT/NOV/DEC   | 25                    | 82                      | 176                                                |
| JAN/FEB/MAR           | 1             | 1         | 0             | JAN/FEB/MAR   | 25                    | 168                     | 49                                                 |
| APR/MAY/JUNE          | 1             | 1         | 0             | APR/MAY/JUNE  | 30                    | 55                      | 92                                                 |

## GOALS AND ACTUAL NEW CLUBS CUMULATIVE



## GOALS AND ACTUAL MEMBERS CUMULATIVE



| - 🔳 - | MEMBER GROWTH NET GOAL |  |
|-------|------------------------|--|
|       |                        |  |

- MEMBER GROWTH ACTUAL

- LAST YEAR MEMBERSHIP ACTUAL

| DROPPED CLUBS: 1 |     |
|------------------|-----|
| DROPPED MEMBERS  |     |
| DECEASED         | 8   |
| CLUB CANCELLED   | 100 |
| OTHER            | 229 |
| TOTAL            | 337 |

| 26 CLUBS OF 41 ADDED 1 OR MORE | GENDER DISTRIBUTION |              |     |
|--------------------------------|---------------------|--------------|-----|
| NEW MEMBERS                    | MALE                | 659 (48.63%) |     |
|                                | FEMALE              | 696 (51.37%) |     |
|                                |                     |              |     |
| CLIC