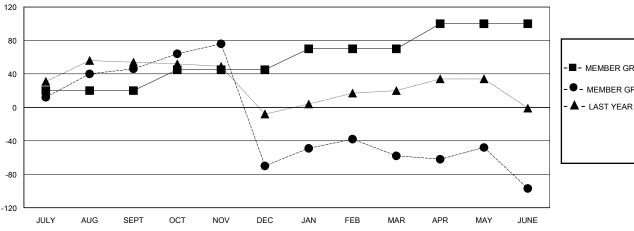

## GOALS AND ACTUAL MEMBERS CUMULATIVE

| - 🔳 - | MEMBER GROWTH NET GOAL |  |
|-------|------------------------|--|
|       |                        |  |

- MEMBER GROWTH ACTUAL

- LAST YEAR MEMBERSHIP ACTUAL